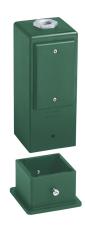

## 9" Post or Deck Mount Support for Outdoor Light Fixtures

9" Post or Deck Mount Support for Outdoor Light Fixtures with grounding clip

Country of Origin: USA

Weight: 1.836 lbs/each

Height: 9.000"

Width: 3.375"

Material(s): UV-Rated Plastic

Application: Mount an outdoor light fixture or GFCI wiring device on a 4x4 post or

dock.

In the Box: (1) 9" Gard-N-Post(1) 3/4" x 1/2" Reducing Bushing(1) Locknut with

Copper Ground Wire(1) Blank Device Plate(1) Gasket(1) Plug for Top Hole(1)

Removable KO Plate(1) Mounting Base

Knockout Size(s): (2) 1/2"