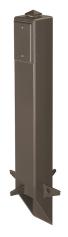

## **GP26BRGC**

19.5" and 26" Supports for Outdoor Light Fixtures

26" Support for Outdoor Light Fixtures with grounding clip

Country of Origin: USA

Weight: 3.686 lbs/each

Height: 26.000"

Width: 3.361"

Material(s): UV-Rated Plastic

Application: Installation of a lighting fixture, GFCI device, or low voltage device outdoors

In the Box: (1) 26" Gard-N-Post(1) 3/4" x 1/2" Reducing Bushing(1) Locknut with Copper Ground Wire(2) Blank Device Plates(2) Gaskets(1) Plug for Top Hole(1) Low Voltage Separator(1) Removable KO Plate

Knockout Size(s): (2) 1/2"